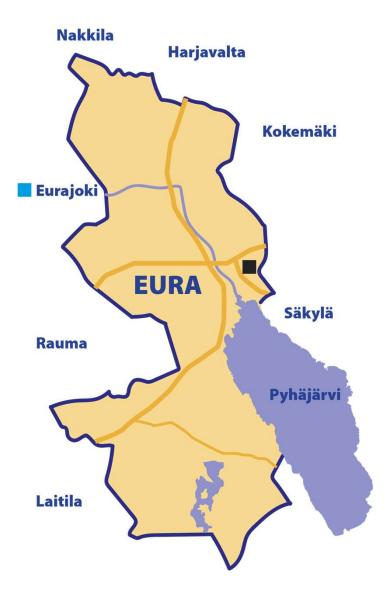

#### **Location of Eura**

We are in the middle of everything and within short distances

#### Distances:

- Tampere 100 km
- Turku 90 km
- Pori 50 km
- Rauma 35 km
- Uusikaupunki 60 km
- Harjavalta 25 km