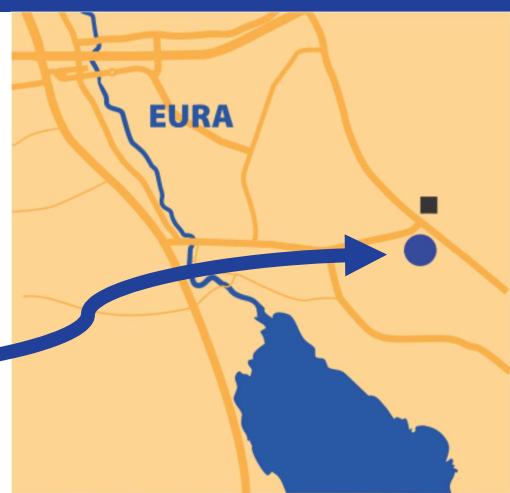

#### **Location of Eura**

We are in the middle of everything and within short distances

#### Distances:

- Tampere 100 km
- Turku 90 km
- Pori 50 km
- Rauma 35 km
- Uusikaupunki 60 km
- Harjavalta 25 km