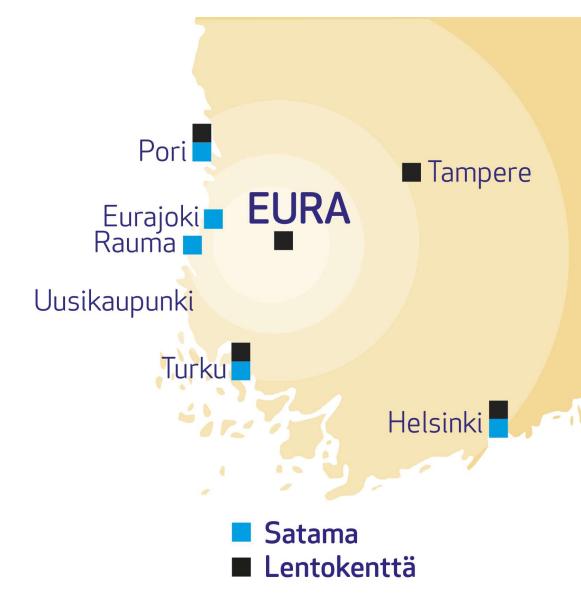

#### **Location of Eura**

We are in the middle of everything and within short distances

#### Distances:

- Tampere 100 km
- Turku 90 km
- Pori 50 km
- Rauma 35 km
- Uusikaupunki 60 km
- Harjavalta 25 km