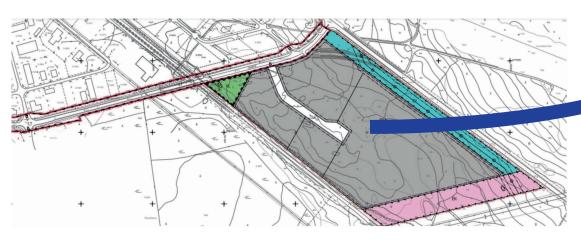

#### **Industrial plan**

An industrial plan called Tapola is about to be completed in the fall of 2025

#### **Construction possibilities**

The area is flat and allows for efficient construction