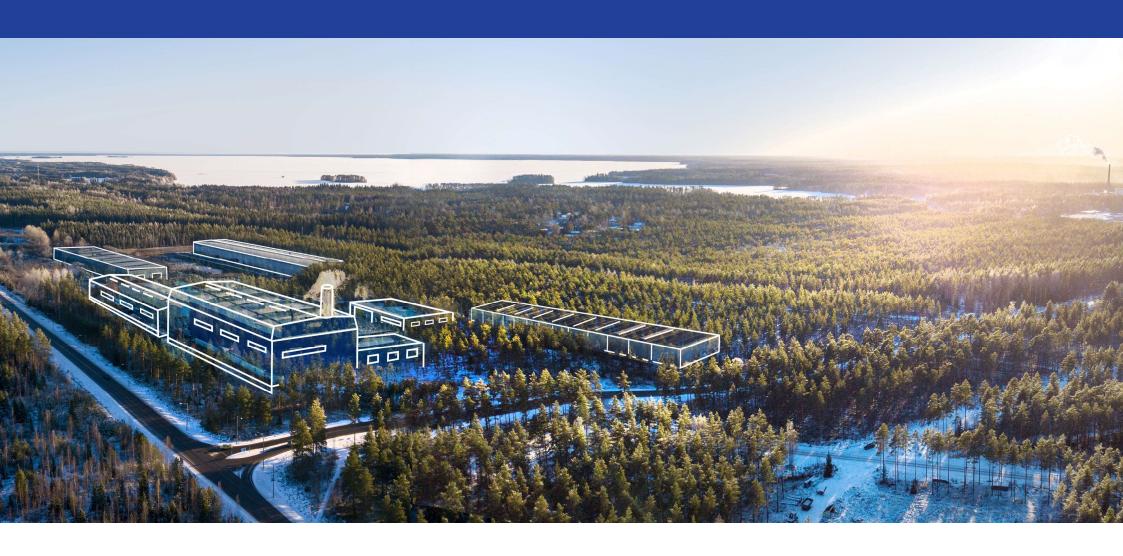

The area is over 15 hectares

The industrial area is located near the city center.

#### **Industrial plan**

An industrial plan called Tapola is about to be completed in the fall of 2025

#### **Construction possibilities**

The area is flat and allows for efficient construction