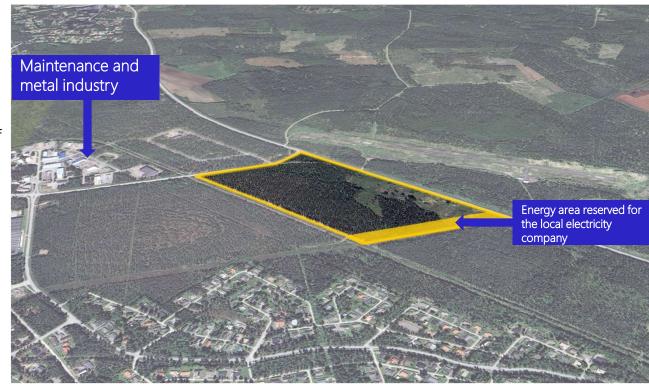

The area is over 15 hectares

The industrial area is located near the city center.

#### **Energy area**

The local electricity company is able to transmit up to 20-30 megawatts of electricity to the industrial area.