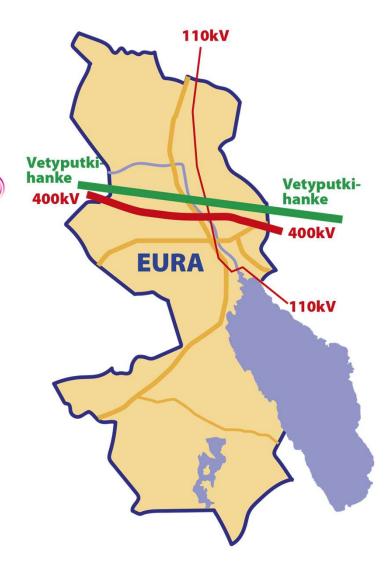

## **Energy**

110kV ja 400kV power line **FINGRID** 

National hydrogen network GASGRID